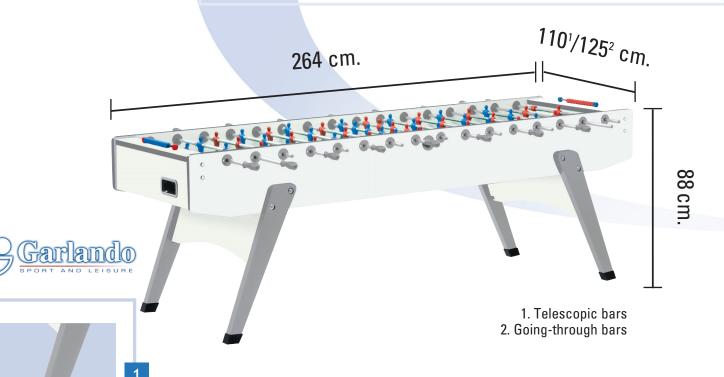

SaXXot Deutschland GmbH, Zeppelinstrasse 73, DE 81669 München Tel.: +49 (0)894141446-00 Fax: +49 (089) 4141446-75, info@saxxot.de - www.saxxot.de

3

This extralarge football table, for 8 players, will offer increased fun and even more interesting actions, thanks to a longer playing field. Its cabinet reproduces the G-2000 elegant shape with sleek inclined legs.

Cabinet constructed from plywood - 25 mm thick – (1" thick) - coated with plastic laminate. Colours: white.

Legs in MDF coated with plastic laminate 40 mm thick (fig.1).

16 mm diameter high stress resistance steel bars coated with anti-rust chromium-plating. On choice, going-through bars or telescopic safety bars. (fig. 2)