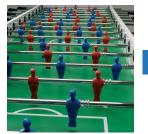

The table is available with fully rotating (360 degrees) goalkeeper only.

Playing field of green plastic laminate with silk-screen printed white lines to look like a football ground. (fig.3).

Quick and easy ball recovery through an exit behind each goal. (fig.4).