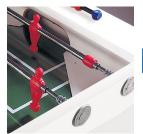

Cabinet constructed from plywood - 25 mm thick – (1" thick) - coated with plastic laminate. Colours: white.

Legs in MDF coated with plastic laminate 40 mm thick (fig.1).

16 mm diameter high stress resistance steel bars coated with anti-rust chromium-plating. On choice, going-through bars or telescopic safety bars. (fig. 2)