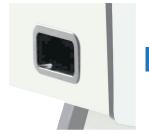

The table is available with fully rotating (360 degrees) goalkeeper only.

Playing field of green plastic laminate with silk-screen printed white lines to look like a football ground. (fig.3).

Quick and easy ball recovery through an exit behind each goal. (fig.4).